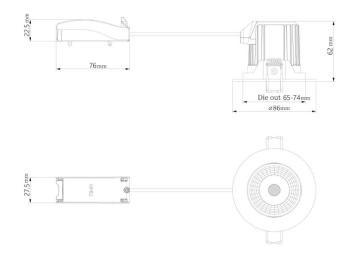

| GENERAL OVERVIEW        |                   |               |                   |            |                         |        |               |
|-------------------------|-------------------|---------------|-------------------|------------|-------------------------|--------|---------------|
| CODE                    | HOUSING           | LENS          | WEIGHT (G)        | WEIGHT (N) | OVERALL                 | ситоит | DEPTH (D)     |
| OPTO1001                | Steel             | Polycarbonate | 0.5               | 0.4        | 86                      | 68     | 64            |
| RODUCT SPECIFICATION    |                   |               |                   |            |                         |        |               |
| CODE                    | WATTAGE           | LUMENS        | EFFICENCY         | сст        | BEAM ANGLE              | IP     | IK            |
| OPTO1001                | 9                 | 700           | 78                | 3К         | Upon Request            | 44     | 07            |
| LECTRICAL SPECIFICATION | DN                |               |                   |            |                         |        |               |
| CODE                    | CHIP SET          | DRIVER        | PFC               | COLOUR     | VOLTAGE                 | CLASS  | TEMPERATURE   |
| OPTO1001                | Lumiled           | Tridonic      | 0.95              | White      | 220-240                 | II     | -10° to + 40° |
| ACCREDITATIONS & CERTI  | FICATION          |               |                   |            |                         |        |               |
| CODE                    | COUNTRY OF DESIGN |               | INTENDED MARKETS  |            | APPROVALS               |        | WARRANTY      |
| OPTO1001                | United Kingdom    |               | UK : Europe : UAE |            | CE: BS EN 60598 - 2 - 1 |        | 5 Year        |